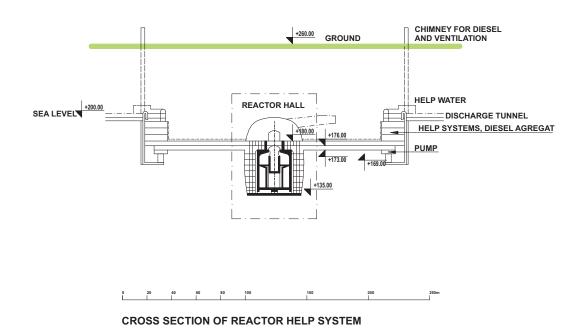

### NUCLEAR POWER PLANT IN MOUNTAINS

**LONGITUDINAL SECTION OF REACTOR - TURBINE** 

#### **SECTION REACTOR - TURBINE**

**SECTION REACTOR - HELP SYSTEM** 