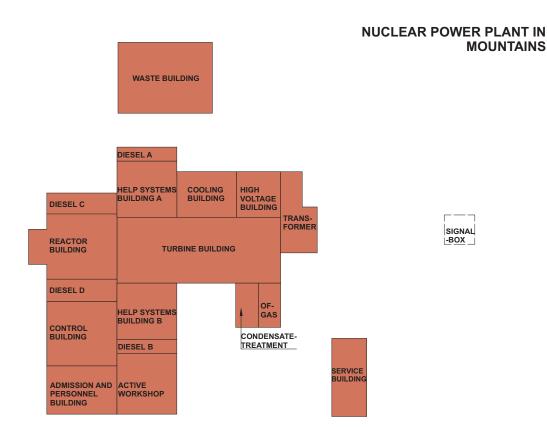

### NUCLEAR POWER PLANT IN MOUNTAINS

SITUATION PLAN FOR MOUNTAIN NUCLEAR POWER STATION