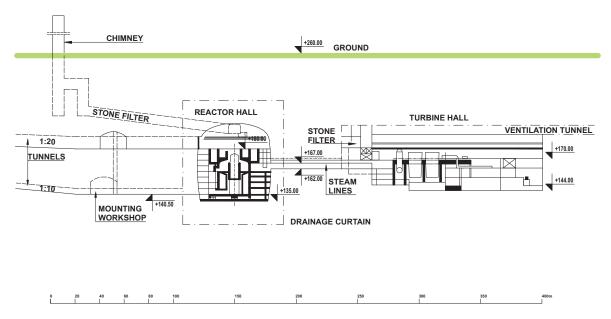

### NUCLEAR POWER PLANT IN MOUNTAINS

**LONGITUDINAL SECTION OF REACTOR - TURBINE** 

#### **SECTION REACTOR - TURBINE**

**SECTION REACTOR - HELP SYSTEM** 