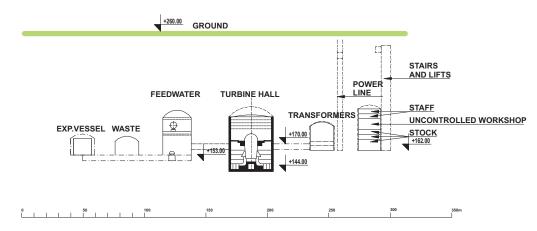

### NUCLEAR POWER PLANT IN MOUNTAINS

**LONGITUDINAL SECTION OF REACTOR - TURBINE** 

#### **SECTION REACTOR - TURBINE**

**SECTION REACTOR - HELP SYSTEM** 